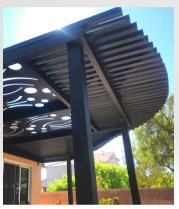

When you take metal used to construct wings on an airplane, yachts, and the chassis of an Audi A8, and transform it into a patio cover structure, not only do you get superb engineering, but you literally get the highest quality materials that automatically meet or exceeds State, County and local building codes.

This means our beams can span 34+ feet from one post, to the next, without any support. From all of our years in construction, this is the one item that single-handedly makes your home look more valuable, functional, and turns your outdoor living into a sense of paradise.

## Bottom line, 4K is revolutionary and unmatched.

4K Pergolas™ provide strength and structure with quality elements, precision engineering, and aesthetic options. Our components are uniquely versatile to integrate flawlessly into any architectural style for the residential and commercial market. All designs are engineered to meet or exceed State, County and local building codes, including winds up to 130 MPH, snow load, and seismic activity. Our beams can span 34'+ without any support using our extruded beam connector for added strength. There are no miter joints showing exposed aluminum or any visible screws.