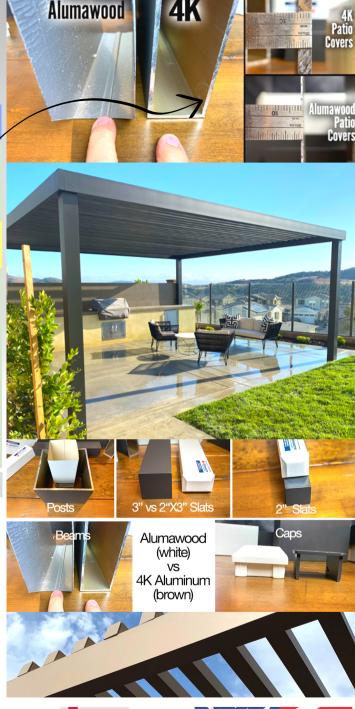

## **ALUMAWOOD VS. 4K**

Two major players in the pergola industry. Alumawood and now 4K. Let's dive in and take a look at the comparison between the two.

PERGOLA BRANDS

**THICKNESS** .018 - .036

ALLOY 3105; MATERIAL **GENERAL SHEET** METAL

POST-TO-POST DISTANCE

**HOW IT'S MADE** 

**FINISHING** 

ROOFING

WARRANTY

**ALUMAWOOD** 

**UP TO 6 FEET** 

ROLL FORMING

WOOD-LIKE

**GRAIN GLOSS** 

FINISH

ALUMA-SHIELD

WITH TEFLON

OPEN AND

CLOSED

10 YEARS; LIMITED

WARRANTY

ALLOY T6 6061; USED FOR CONSTRUCTION OF AIRCRAFT AND YACHT STRUCTURES.

4 K

UP TO 34 FEET!

**EXTRUSION** 

SMOOTH MATT FINISH

AAMA 2604; HIGH LEVEL POWDER COAT **USING GOLD** CHROMATE PLATING

OPEN, CLOSED, AND SOLEIL

20 YEARS; PAINT + STRUCTURE